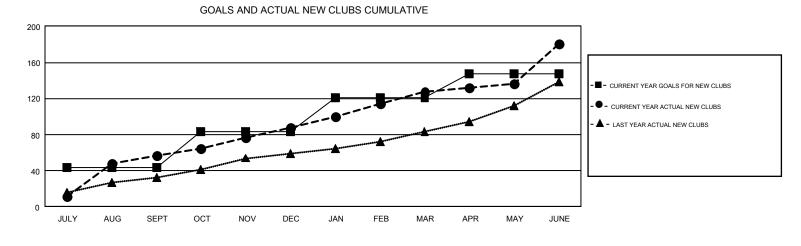

## GMT Constitutional Area 6, Group A

REPORT DOES NOT INCLUDE CLUBS IN UNDISTRICTED AREAS.

| Clubs                 |               |           |               | Members               |                                                                |                                                              |                                                    |  |
|-----------------------|---------------|-----------|---------------|-----------------------|----------------------------------------------------------------|--------------------------------------------------------------|----------------------------------------------------|--|
| RESULTS FOR 2016-2017 |               |           |               | RESULTS FOR 2016-2017 |                                                                |                                                              |                                                    |  |
| QUARTER               | NEW CLUB GOAL | NEW CLUBS | DROPPED CLUBS | QUARTER               | NEW MEMBER GROWTH<br>NET GOAL (not reinstated<br>or transfers) | NEW MEMBER<br>GROWTH ACTUAL (not<br>reinstated or transfers) | DROPPED<br>MEMBERS ACTUAL<br>(including transfers) |  |
| JULY/AUG/SEPT         | 43            | 57        | 9             | JULY/AUG/SEPT         | 1,393                                                          | 2,804                                                        | 1,832                                              |  |
| OCT/NOV/DEC           | 40            | 31        | 48            | OCT/NOV/DEC           | 1,465                                                          | 1,618                                                        | 2,190                                              |  |
| JAN/FEB/MAR           | 38            | 39        | 17            | JAN/FEB/MAR           | 1,346                                                          | 2,554                                                        | 1,258                                              |  |
| APR/MAY/JUNE          | 26            | 54        | 49            | APR/MAY/JUNE          | 302                                                            | 4,347                                                        | 3,896                                              |  |