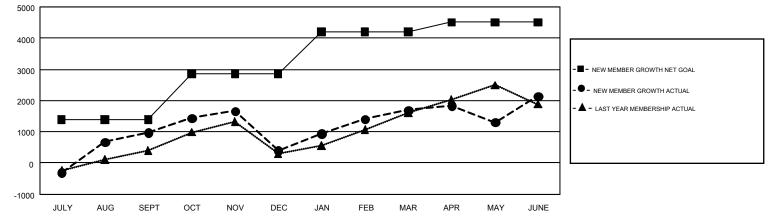

## GMT Constitutional Area 6, Group A

REPORT DOES NOT INCLUDE CLUBS IN UNDISTRICTED AREAS.

| Clubs                 |               |           |               | Members               |                                                                |                                                              |                                                    |  |
|-----------------------|---------------|-----------|---------------|-----------------------|----------------------------------------------------------------|--------------------------------------------------------------|----------------------------------------------------|--|
| RESULTS FOR 2016-2017 |               |           |               | RESULTS FOR 2016-2017 |                                                                |                                                              |                                                    |  |
| QUARTER               | NEW CLUB GOAL | NEW CLUBS | DROPPED CLUBS | QUARTER               | NEW MEMBER GROWTH<br>NET GOAL (not reinstated<br>or transfers) | NEW MEMBER<br>GROWTH ACTUAL (not<br>reinstated or transfers) | DROPPED<br>MEMBERS ACTUAL<br>(including transfers) |  |
| JULY/AUG/SEPT         | 43            | 57        | 9             | JULY/AUG/SEPT         | 1,393                                                          | 2,804                                                        | 1,832                                              |  |
| OCT/NOV/DEC           | 40            | 31        | 48            | OCT/NOV/DEC           | 1,465                                                          | 1,618                                                        | 2,190                                              |  |
| JAN/FEB/MAR           | 38            | 39        | 17            | JAN/FEB/MAR           | 1,346                                                          | 2,554                                                        | 1,258                                              |  |
| APR/MAY/JUNE          | 26            | 54        | 49            | APR/MAY/JUNE          | 302                                                            | 4,347                                                        | 3,896                                              |  |